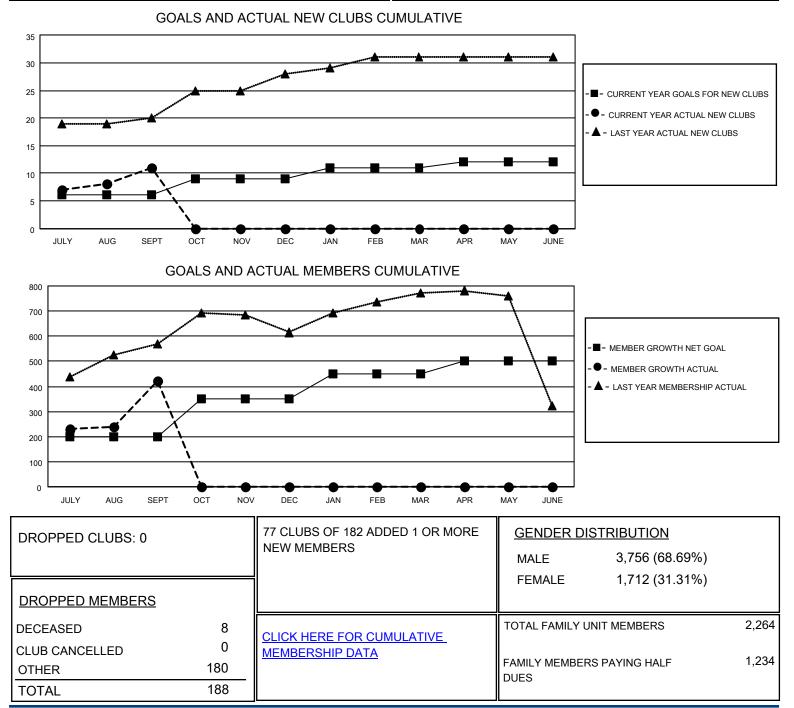

## LOCATION INDIA

District 317 A

Results as of: 9/30/2020

| Clubs                 |               |           |               | Members               |                       |                         |                                                    |
|-----------------------|---------------|-----------|---------------|-----------------------|-----------------------|-------------------------|----------------------------------------------------|
| RESULTS FOR 2020-2021 |               |           |               | RESULTS FOR 2020-2021 |                       |                         |                                                    |
| QUARTER               | NEW CLUB GOAL | NEW CLUBS | DROPPED CLUBS | QUARTER               | ER GROWTH NET<br>GOAL | MEMBER GROWTH<br>ACTUAL | DROPPED<br>MEMBERS ACTUAL<br>(including transfers) |
| JULY/AUG/SEPT         | 6             | 11        | 0             | JULY/AUG/SEPT         | 200                   | 656                     | 188                                                |
| OCT/NOV/DEC           | 3             | 0         | 0             | OCT/NOV/DEC           | 150                   | 0                       | 0                                                  |
| JAN/FEB/MAR           | 2             | 0         | 0             | JAN/FEB/MAR           | 100                   | 0                       | 0                                                  |
| APR/MAY/JUNE          | 1             | 0         | 0             | APR/MAY/JUNE          | 50                    | 0                       | 0                                                  |